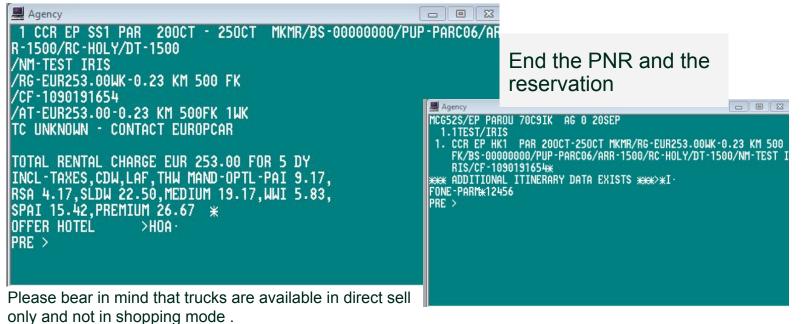

| 21SEP<br>>CAD/20-****TRUCKS ·<br>P 1<br>RNA-ALE |



## Marketing page - Galileo Hot News Items



#### To see the next page please type CAD\*PD





## How to book with direct sell? - Galileo







by Travelpor

moving your way

# On request status management Galileo



#### Vans & trucks booked with "on request" status:

- If available, the booking will be confirmed by the station within 48 hours with a Europear confirmation number.
- If not confirmed, this on request reservation status reverts to UC status meaning it is cancelled in the Europear system. Travel agent will receive an EP message in TAs queues showing reservations status.
- If a modification is required by the customer, this is only possible via Galileo.
- If modification is done via Europcar system, there will be a Cancel/Rebook action with another confirmation reservation number.

DIRECT SELL ONLY -REQUEST CASE -0CCREPNN1PAR10NOV-12NO VFKMR/ARR-1500/DT-1500/PU P-PARC06