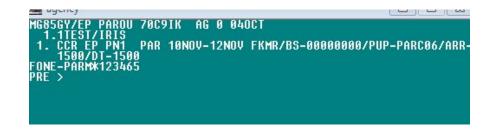

# On request status management Galileo

#### Vans & trucks booked with "on request" status:

- If available, the booking will be confirmed by the station within 48 hours with a Europear confirmation number.
- If not confirmed, this on request reservation status reverts to UC status meaning it is cancelled in the Europear system. Travel agent will receive an EP message in TAs queues showing reservations status.
- If a modification is required by the customer, this is only possible via Galileo.
- If modification is done via Europcar system, there will be a Cancel/Rebook action with another confirmation reservation number.

DIRECT SELL ONLY -REQUEST CASE -0CCREPNN1PAR10NOV-12NO VFKMR/ARR-1500/DT-1500/PU P-PARC06