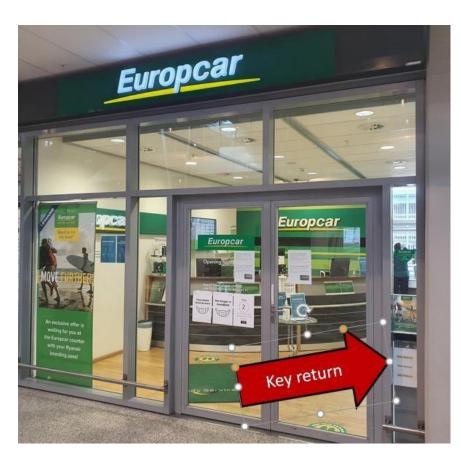

If you have any questions regarding return during opening hours, please contact the office: +45 75 33 15 33.

Outside opening hours, please refer to Billund airport parking information: +45 75 35 40 33

The arrival hall is open 24 hours; therefore, it is always possible to return the rental car keys. There is a key-drop off by the office at the arrival hall, marked on the picture below: