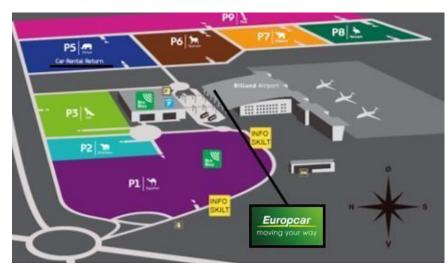

## Information regarding return of rental car

Europear Billund's office is located at the arrival hall at the airport.

The rental cars need to be returned at area P5. There are signs leading to "Rental Car Return".

If you have any questions regarding return during opening hours, please contact the office: +45 75 33 15 33.

Outside opening hours, please refer to Billund airport parking information: +45 75 35 40 33

The arrival hall is open 24 hours; therefore, it is always possible to return the rental car keys. There is a key-drop off by the office at the arrival hall, marked on the picture below: