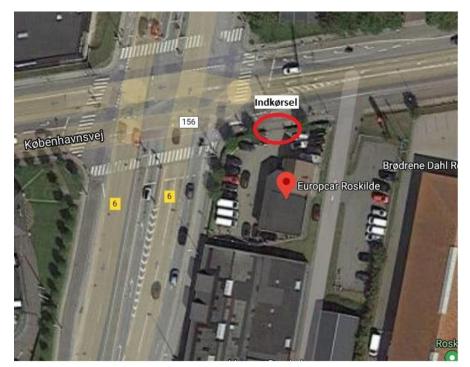

#### Info on returning your rental car outside of our opening hours

Entrance from Københavnsvej – eastbound direction only!

• If driving westbound on Københavnsvej, please look at the map on page 2 for directions

# We do not close the gate. You can park your rental car 24/7

If there are no free parking spots by the fence on either the left or right side, please drive as far down the middle as possible to make room for the cars being returned

Key return is in the middle of the building - between the office and the first gate