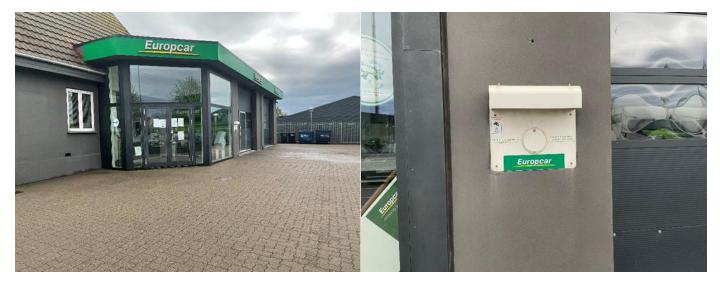

Key return is in the middle of the building - between the office and the first gate