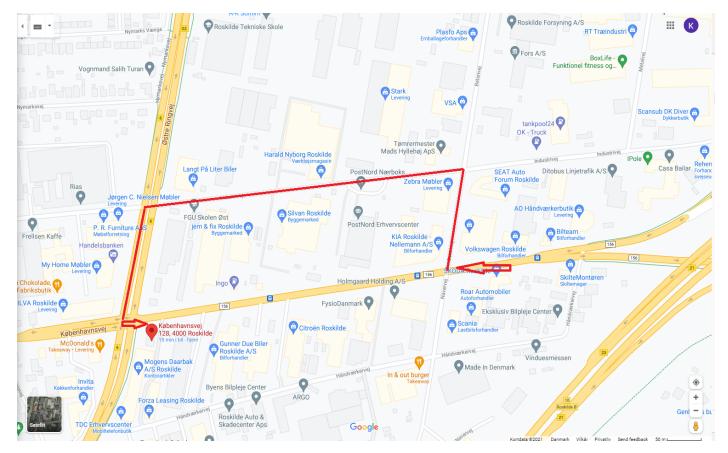

#### Info on returning your rental car outside of our opening hours

Entrance from Københavnsvej – eastbound direction only!

• If driving westbound on Københavnsvej, please look at the map on page 2 for directions