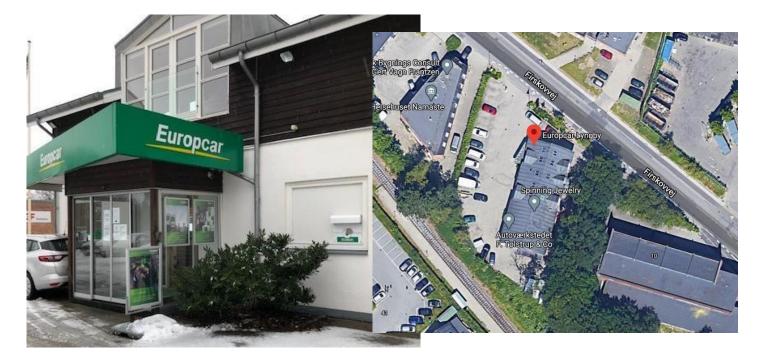

## Lyngby

Address: Firskovvej 8, 2800 Lyngby Phone: +45 45 93 44 44

## Information regarding return of rental car

- Outside office opening hours the front gate will be closed
- Renter's phone number must be included in the contract, if you wish to return the car outside office opening hours
- If the number is registered on the contract, the gate can be opened by calling the number
  +45 30 53 55 44 from the <u>same number</u>, as registered in the contract
- Please note that the gate will NOT open, if caller ID is set to anonymous/blocked on your device
- If this is the case or the extra driver added on the contract is returning the car, it is legal to park at Firskovvej (please refer to map below)

- Park the car at any free parking space, but please refrain from parking in front of the gate
- Return the key in the key deposit box, located to the right of the office entrance
- If there are any problems opening the gate, please call +45 32 50 30 90