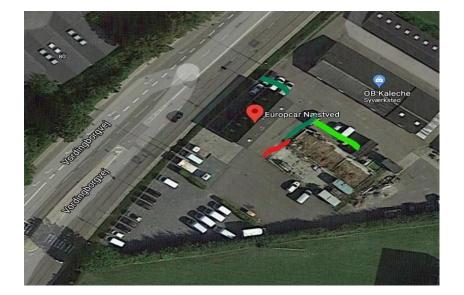

- Renter's phone number must be included in the contract, if you wish to return the car outside office opening hours
- If the number is registered on the contract, the gate can be opened by calling the number +45 30 50 77 11 from the <u>same number</u>, as registered in the contract
- The gate can be unlocked this way within a given timeframe
- Please note that the gate will NOT open, if caller ID is set to anonymous/blocked on your device
- The gate will shut after entering. To leave the premises, repeat the process as described above
- Please park the car in any of the assigned paring areas (please refer to map below)
- Return the key in the key deposit box located to the left of the office entrance

## Red: No parking zone

## Dark green: Return of rental cars

Light green: Customer parking and return of rental cars

Europcar moving your way