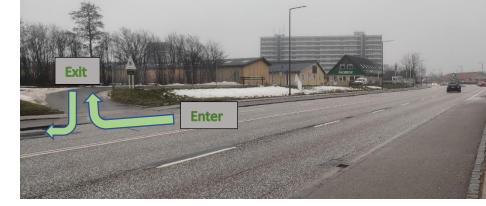

## Information regarding return of rental car

- The driveway leading to the office parking lot is located 100m down the road after you pass the office on your right hand
- It is only allowed to enter the driveway by turning right, as left turns are prohibited. The same applies when leaving the driveway
- The gate to the parking lot is locked outside office opening hours – 17:00 - 07:00 every day