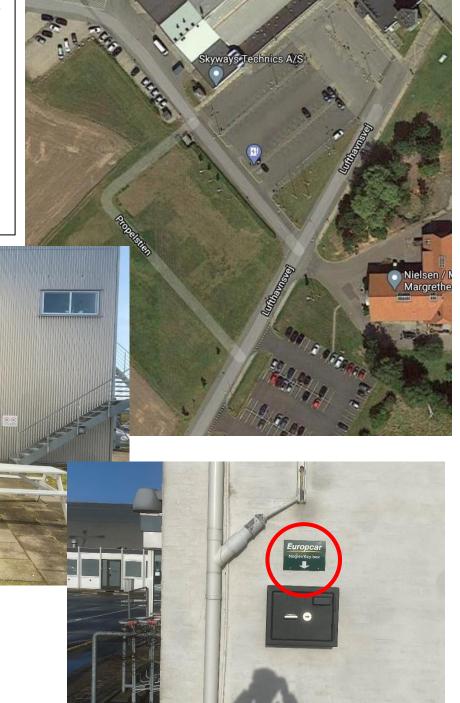

## Information regarding return of rental car

- Please park at short term parking, if you are returning a car, and long term parking, if you are returning a van/truck
- Key deposit box is located in two places: inside the terminal and outside on the right side of the main building (under the tower). Please refer to pictures below
- Parking is free and the area is monitored at all hours