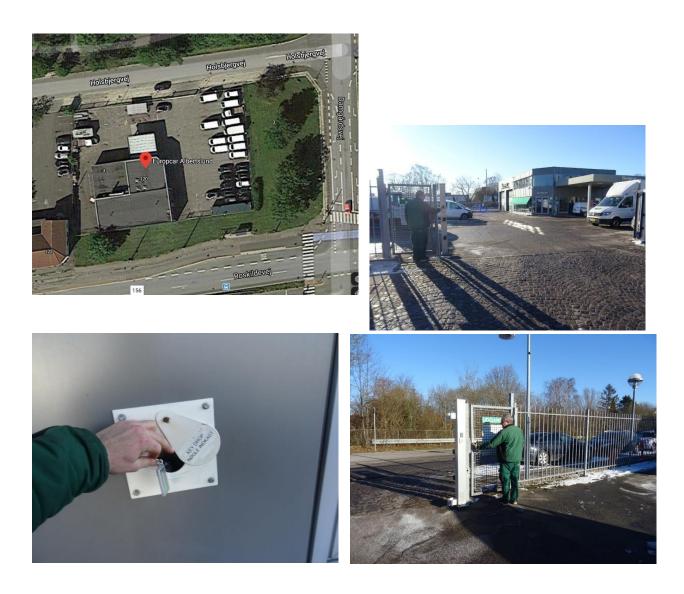

## Information regarding return of rental car

The driveway is located at Holsbjergvej 3.

When returning a car outside opening hours, the front gate will be closed. In that case, the gate can be opened using a four-digit code followed by #. This code will be provided by an EuropCar employee. The keypad is located at a black post by the gate. Please park the car under the cantilever roof if there is any available parking spots. If not, just wherever there is a free parking spot – but <u>not blocking the gate</u>. The key deposit box is located to the right of the main entrance across from the petrol pump.

The gate closes automatically 2 mins after opening. Should it close before you exit, there is a door located to the right of the gate, through which exit will be possible. Please remember to close the door after exiting.